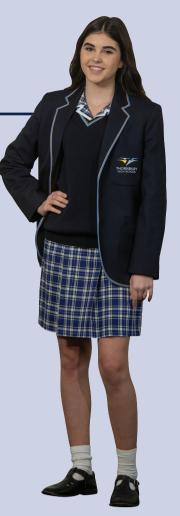

**Uniform Option 4** 

- Short or Long Sleeve Shirt
- Skirt
- Jumper
- Blazer
- Black StockingsBlack T-Bar Shoes

Sleeve Shirt

noes

- Short or Long Sleeve Shirt
- Skirt
- Jumper
- Sports Jacket
- Black Stockings

**Uniform Option 4** 

- Short or Long Sleeve Shirt
- Skirt
- Black Stockings
- Black T-Bar Shoes

#### **Uniform Option 4**

- Short or Long Sleeve Shirt
- Skirt
- Black StockingsBlack T-Bar Shoes