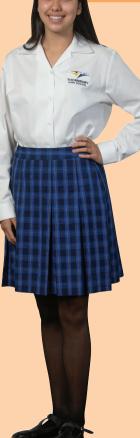

## Option 4 (Recommended for Winter)

- Shirt Long or Short Sleeve
- Skirt
- Jumper
- Blazer
- Sports Jacket (must be worn with Jumper)
- Black tights or white socks and school shoes

**Uniform Option 4** 

- Short or Long Sleeve Shirt
- Skirt
- Jumper
- Blazer
- Black StockingsBlack T-Bar Shoes

Sleeve Shirt

noes

- Short or Long Sleeve Shirt
- Skirt
- Jumper
- Sports Jacket
- Black Stockings

**Uniform Option 4** 

- Short or Long Sleeve Shirt
- Skirt
- Black Stockings
- Black T-Bar Shoes

#### **Uniform Option 4**

- Short or Long Sleeve Shirt
- Skirt
- Black StockingsBlack T-Bar Shoes