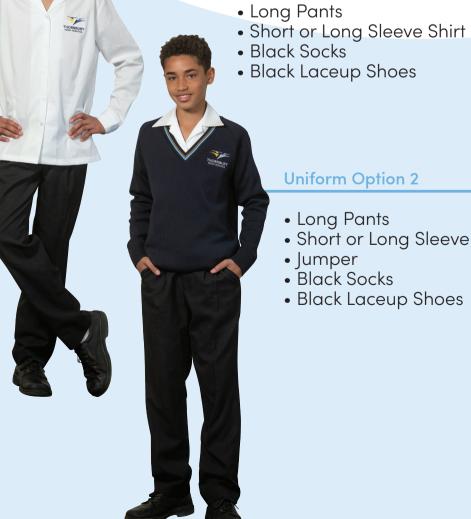

#### **Uniform Option 2**

- Long Pants
- Short or Long Sleeve Shirt
- JumperSports Jacket
- Black Socks
- Black Laceup Shoes

- Skirt
- Jumper
- Black Stocking
- Black T-Bar Si

## **Uniform Option 2**

- Long Pants
- Short or Long Sleeve Shir
- Jumper
- Blazer
- Black Socks
- Black Laceup Shoes

# • Black Laceup Shoes

- Long Pants
- Short or Long Sleeve Shirt
- Jumper
- Black Socks
- Black Laceup Shoes