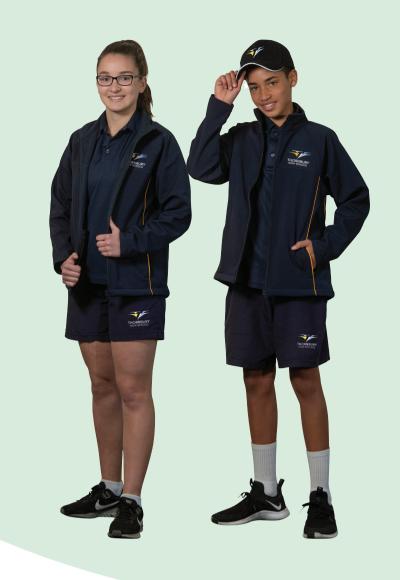

# **Optional Uniform Items**

Blazer (Navy, with logo) - advised for Winter

Sports Jacket (Navy, with logo)- advised for Winter (must be worn with Jumper)

Scarf (with logo)

Baseball Cap or Wide brim hat (with logo)

## Accessories

- Baseball CapWide Brim Hat
- Bucket Hat
- Beanie