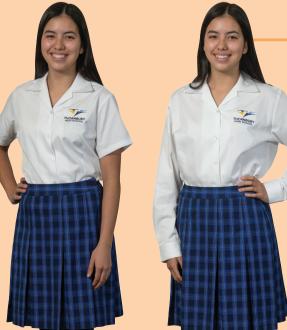

#### **Uniform Option 3**

- Checked Dress
- White Socks
- Black T-Bar Shoes

#### **Uniform Option 3**

- Checked Dress
- Jumper
- Blazer
- White Socks
- Black T-Bar Shoes

- Checked Dress
- Jumper
- White Socks

- Checked Dress
- Jumper
- Sports JacketWhite Socks
- Black T-Bar Shoes