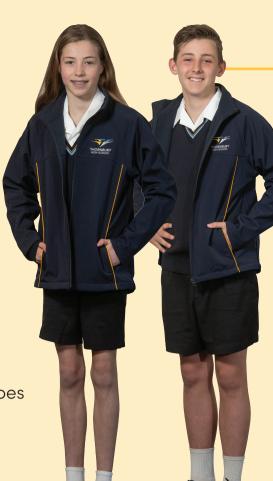

#### **Uniform Option 1**

- Shorts
- Short or Long Sleeve Shirt
- Jumper
- Sports JacketWhite Socks
- Black Laceup / T-Bar Shoes

- Shorts
- Short or Long Sleeve Shirt
- Jumper
- White Socks
- Black Laceup / T-Bar Shoes

## **Uniform Option 1**

- Shorts
- Short or Long Sleeve Shirt
- Jumper
- Blazer
- White Socks
- Black Laceup / T-Bar Shoes

#### **Uniform Option 2**

- Long Pants
- Short or Long Sleeve Shirt
- JumperSports Jacket
- Black Socks
- Black Laceup Shoes

- Skirt
- Jumper
- Black Stocking
- Black T-Bar Si

## **Uniform Option 2**

- Long Pants
- Short or Long Sleeve Shir
- Jumper
- Blazer
- Black Socks
- Black Laceup Shoes