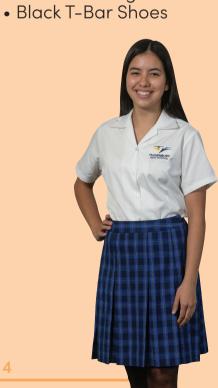

#### **Uniform Option 1**

- Short Sleeve Shirt
- White Socks
- Black Laceup / T-Bar Shoes

#### **Uniform Option 3**

- Checked Dress
- White Socks
- Black T-Bar Shoes