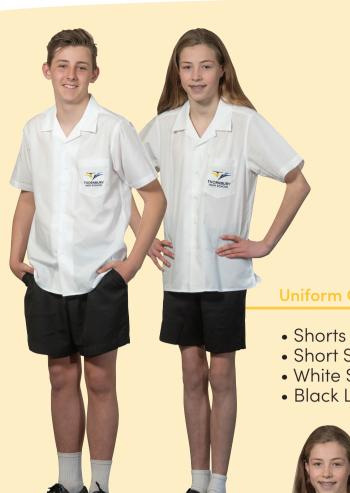

## Option 1 (Recommended for Summer)

- Shirt Short or Long Sleeve
- Shorts
- Jumper
- Blazer
- Sports Jacket (must be worn with Jumper)
- White socks and school shoes

## Option 2 (Recommended for Winter)

- Shirt Long or Short Sleeve
- Long Pants
- lumper
- Blazer
- Sports Jacket (must be worn with Jumper)
- Black socks and school shoes

# Standard Uniform

Shorts (Black) - two cuts available

Trousers (Black) - two cuts available

White Short Sleeve Shirt (with logo) - two cuts available

White Long Sleeve Shirt (with logo) - two cuts available