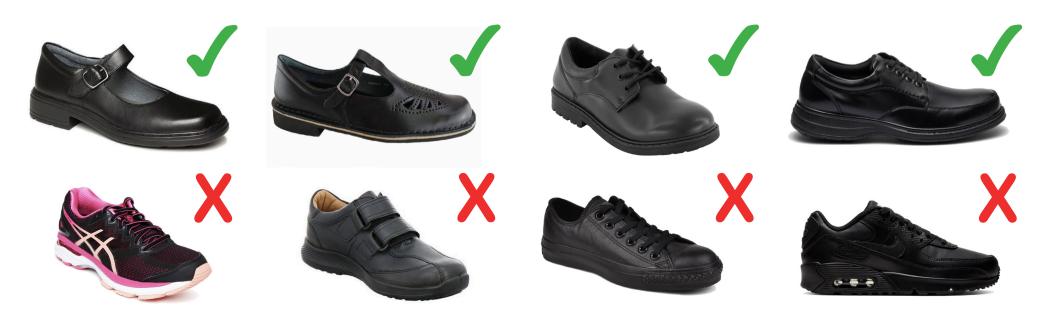

## **School Shoes**

All footwear must be plain black leather school shoes with black laces or straps and buckles. Slip-on footwear and leather sports shoes are not permissible.