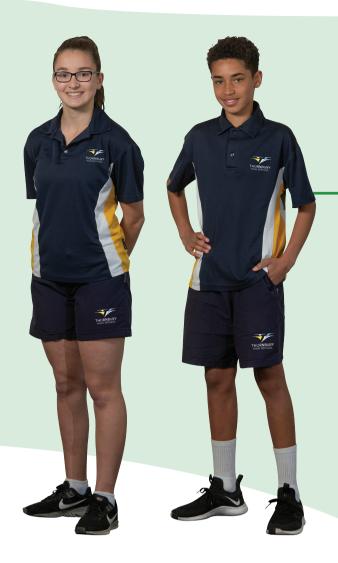

# **Sports Uniform**

Sport Polo Shirt (Navy)

Sport Shorts (Navy)

Tracksuit Long Pants (Navy)

Sports Jacket (Navy)

Socks: Plain White Sports Socks

Sport Runners

## Sports Uniform

- Sport Shorts
  Short PoloShirt
  Sports Jacket
  Tracksuit Pants
  White Socks

- Sport Shoes