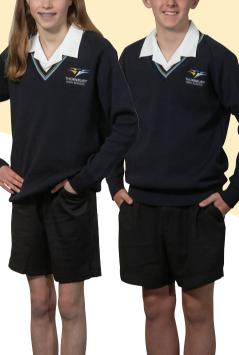

#### **Uniform Option 1**

- Shorts
- Short or Long Sleeve Shirt
- Jumper
- Sports JacketWhite Socks
- Black Laceup / T-Bar Shoes

- Shorts
- Short or Long Sleeve Shirt
- Jumper
- White Socks
- Black Laceup / T-Bar Shoes

#### **Uniform Option 2**

- Long Pants
- Short or Long Sleeve Shirt
- JumperSports Jacket
- Black Socks
- Black Laceup Shoes

- Skirt
- Jumper
- Black Stocking
- Black T-Bar Si